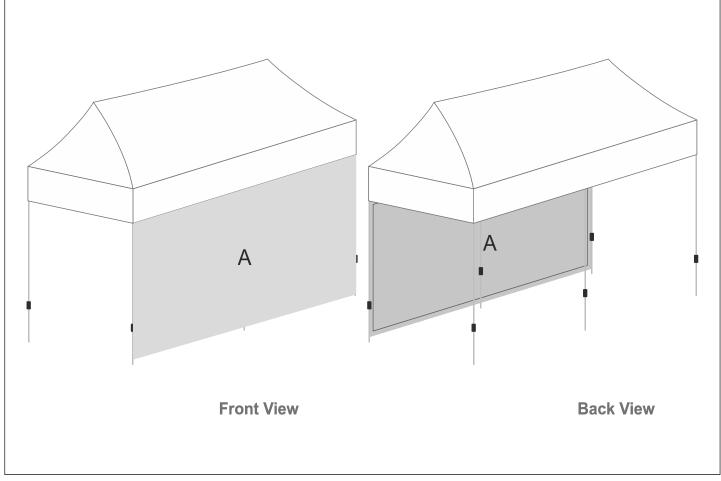

## **SKIN-2012**

Ovation Gazebo 6 x 3m Long Side Full Wall

Need to know:

- Roof and walls can be printed on one side only. Printed walls can be setup to face inwards or outwards.

Please see template for detailed placement.

## **Branding Options:**

| Position | Branding Method (Branding Code) | No. of Colours | Dimension                 |
|----------|---------------------------------|----------------|---------------------------|
| A        | Digital Display (DD)            | Full Colour    | 6220mm wide x 2060mm high |